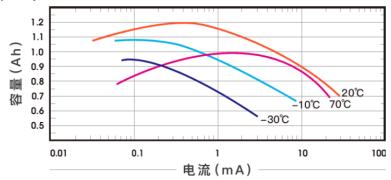

#### BATTERY EXPERT FROM CHINA

# ER 14250H



#### S: Standard termination

#### **Notes:**

Dimension: mm

Special terminations can be made as requested.

T: Solder tabs

P: Axial pins

#### **Important Notes**

Do not short or charge the battery.

Over-discharging, crushing, incinerating, and disassembling the battery are prohibited.

Do not heat/use the battery

beyond the permitted temperature range.

## SPECIFICATION: (23±2℃)

Nominal capacity (0.5mA~2V):

Rated voltage:

Max constant current of discharge:

Max discharge current(pulse):

Weight:

Operating temperature range

55 x 25

Operating temperature range:  $-55 \sim 85^{\circ}$ C

## Discharge characteristics at 23±2℃



### Capacity VS. Current



### Voltage VS. Temperature



**91** U.L. Component Recognition MH 45782



Guangzhou Markyn Battery Co., Ltd.

YiJia Industrial Park , Shixin Road 1100 ,Nancun Town,Panyu District, Guangzhou P.R.C

Tel:(86)20 — 8456 0852Fax:(86)20 — 3476 7936

Email:sale s@gmbattery.com