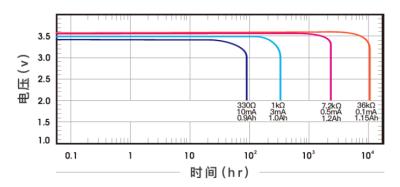

#### BATTERY EXPERT FROM CHINA

# ER 14250H



#### S: Standard termination

#### **Notes:**

Dimension: mm

Special terminations can be made as requested.

T: Solder tabs

P: Axial pins

#### **Important Notes**

Do not short or charge the battery.

Over-discharging, crushing, incinerating, and disassembling the battery are prohibited.

Do not heat/use the battery

beyond the permitted temperature range.

## SPECIFICATION: (23±2℃)

Nominal capacity (0.5mA~2V):

Rated voltage:

Max constant current of discharge:

Max discharge current(pulse):

Weight:

Operating temperature range

55 x 25

Operating temperature range:  $-55 \sim 85^{\circ}$ C

## Discharge characteristics at 23±2℃



### Capacity VS. Current



### Voltage VS. Temperature



**91** U.L. Component Recognition MH 45782



Guangzhou Markyn Battery Co., Ltd.

YiJia Industrial Park , Shixin Road 1100 ,Nancun Town,Panyu District, Guangzhou P.R.C

Tel:(86)20 — 8456 0852Fax:(86)20 — 3476 7936

Email:sale s@gmbattery.com