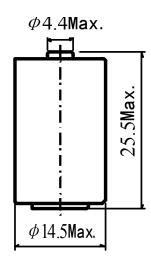

# ER 14250H

#### **Notes:**

Dimension: mm

Special terminations can be made as requested.

T: Solder tabs

P: Axial pins

## SPECIFICATION: (23±2℃)

Nominal capacity (0.5mA~2V):

Rated voltage:

Max constant current of discharge:

Max discharge current(pulse):

Weight:

Operating temperature range

55 x 25